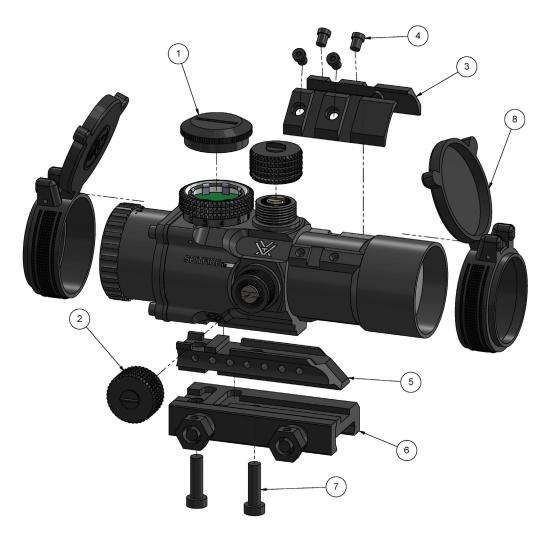

|             |                | PARTS                                  | -    |                                        |
|-------------|----------------|----------------------------------------|------|----------------------------------------|
| ITEM<br>NO. | PART<br>NUMBER | DESCRIPTION                            | QTY. | NOTES                                  |
| 1           | C-00696-0      | Spitfire 3x battery cover              | 1    |                                        |
| 2           | C-00700-0      | Spitfire 3x turret cap                 | 2    |                                        |
| 3           | C-00704-0      | Spitfire 3x picatinny rail             | 2    |                                        |
| 4           | C-00702-0      | Spitfire 3x picatinny screw            | 4    | M4-0.7x4mm. Tighten to<br>15 in lbs.   |
| 5           | C-00703-0      | Spitfire 3x shim                       | 1    |                                        |
| 6           | C-00705-0      | Spitfire 3x mount                      | 1    | Tighten to 20 - 25 in lbs.             |
| 7           | C-00697-0      | Spitfire 3x long mount to scope screw  | 2    | M5-0.8x17mm. Tighten to 15-18 in lbs.  |
| 7           | C-00698-0      | Spitfire 3x short mount to scope screw | 2    | M5-0.8x6.5mm. Tighten to 15-18 in lbs. |
| 8           | C-00706-0      | Spitfire 3x flip cap                   | 2    |                                        |
|             |                | In-Box Accessor                        | ies  |                                        |
| ITEM<br>NO. | PART<br>NUMBER | DESCRIPTION                            | QTY. | NOTES                                  |
|             | M-00190-0      | Spitfire 3x owner's manual             | 1    |                                        |
|             | C-02963-0      | Lens Cloth                             | 1    |                                        |
|             | C-00126-0      | 2mm hex wrench                         | 1    |                                        |
|             | C-01563-0      | T-20 wrench                            | 1    |                                        |
|             | Battery        | CR2032                                 | 1    | Cannot ship                            |